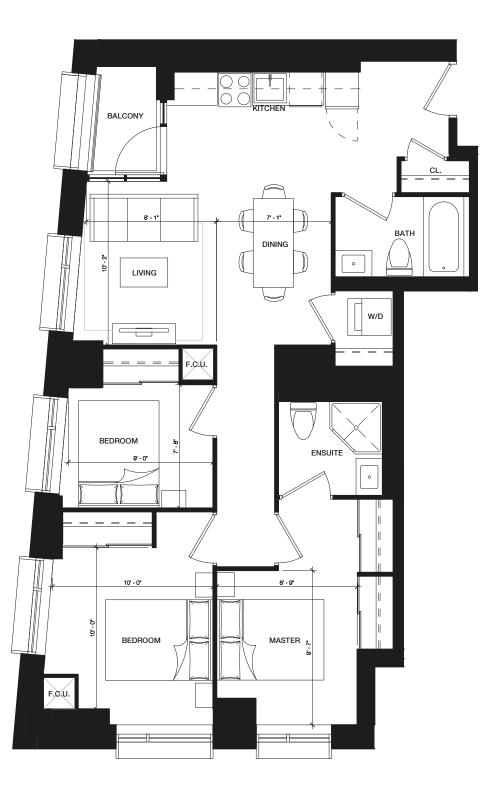

Dimensions, specifications, layouts, location of materials and fixtures, tile floor patterns and architectural detailing (including window size and location and door size, location and swing) are approximate only and are subject to change without notice. Actual usable floor space varies from stated floor area. Orientation of suite may be reversed and Purchaser agrees to accept same. Balconies, terraces and patios are exclusive use common elements shown for display purposes only and location and size are subject to change without notice. Illustrations are artist's concept only. E. & O. E.